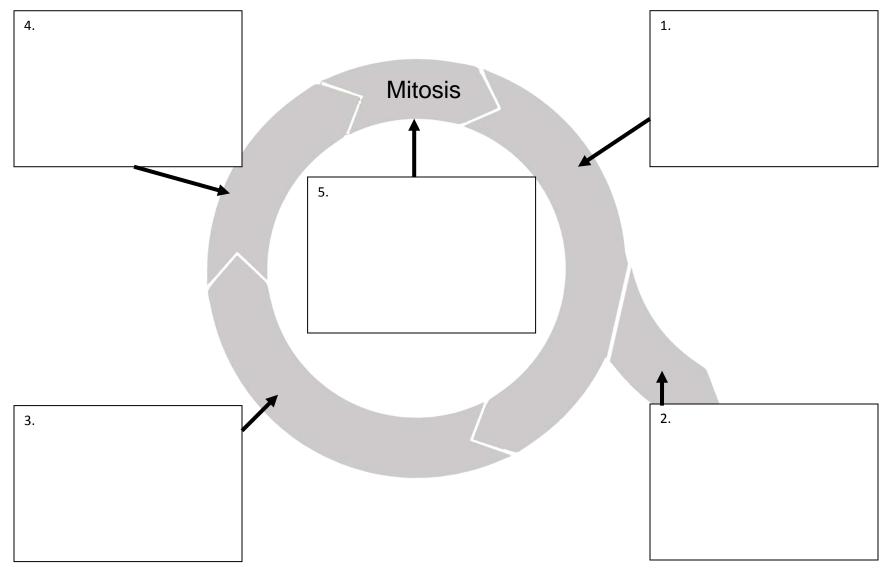

## Module 4: Cell Biology - Growth and Reproduction

**Topic 1 Application: Cell Cycle Graphic Organizer** 

Complete the graphic organizer by labeling each phase on the graphic. Mitosis has already been labeled for you. In the blank spaces provided, write a description detailing what occurs in each phase.

## **Module 4: Cell Biology - Growth and Reproduction**

## **Topic 1 Application: Cell Cycle Graphic Organizer**

Complete the graphic organizer by labeling each phase on the graphic. Prophase has already been labeled for you. In the blank spaces provided, write a description detailing what occurs in each phase.