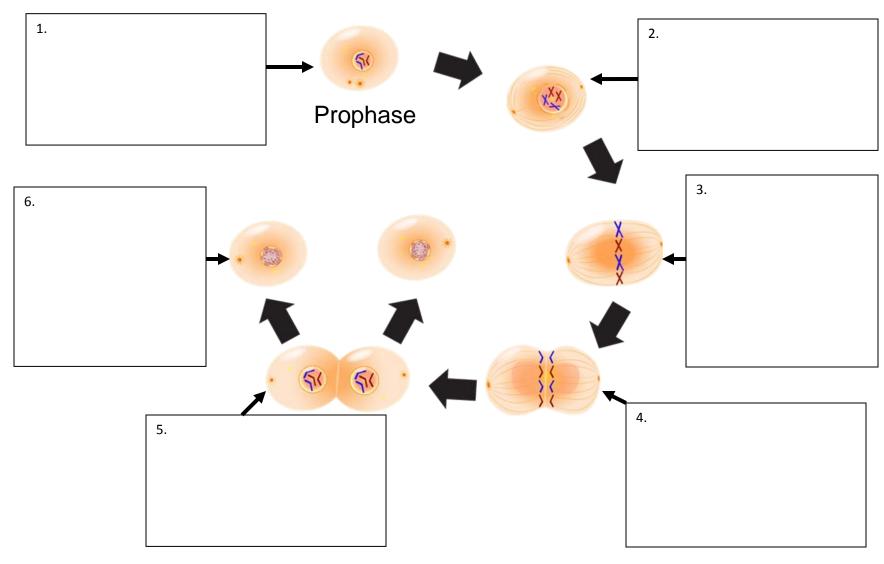

## **Module 4: Cell Biology - Growth and Reproduction**

## **Topic 1 Application: Cell Cycle Graphic Organizer**

Complete the graphic organizer by labeling each phase on the graphic. Prophase has already been labeled for you. In the blank spaces provided, write a description detailing what occurs in each phase.