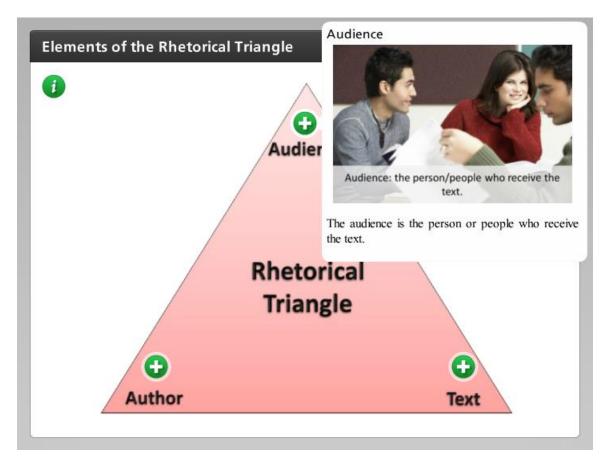

## Module 5: Obstacles on the Road to Self-Discovery Topic 1 Content: Elements of the Rhetorical Triangle

### Introduction



In this interactivity, use the previous and next buttons or click each marker to learn about the elements in the Rhetorical Triangle.



## Module 5: Obstacles on the Road to Self-Discovery Topic 1 Content: Elements of the Rhetorical Triangle

### **Audience**



The audience is the person or people who receive the text.



# Module 5: Obstacles on the Road to Self-Discovery Topic 1 Content: Elements of the Rhetorical Triangle

### Text



The text is the message being conveyed.



## Module 5: Obstacles on the Road to Self-Discovery Topic 1 Content: Elements of the Rhetorical Triangle

### **Author**



The author is the person who generates the text.