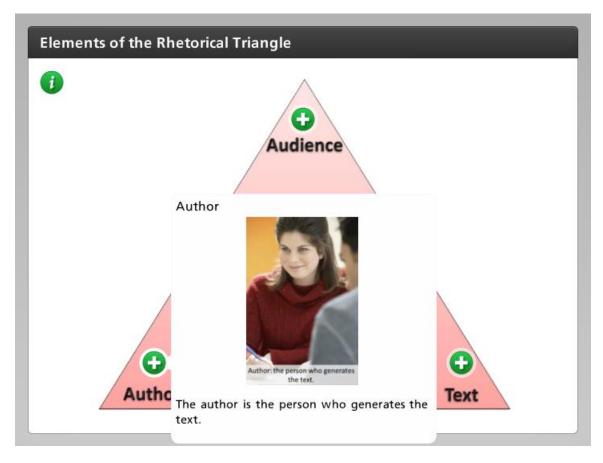

## Module 5: Obstacles on the Road to Self-Discovery Topic 1 Content: Elements of the Rhetorical Triangle

### Introduction



In this interactivity, use the previous and next buttons or click each marker to learn about the elements in the Rhetorical Triangle.



## Module 5: Obstacles on the Road to Self-Discovery Topic 1 Content: Elements of the Rhetorical Triangle

### **Audience**



The audience is the person or people who receive the text.



# Module 5: Obstacles on the Road to Self-Discovery Topic 1 Content: Elements of the Rhetorical Triangle

### Text



The text is the message being conveyed.



## Module 5: Obstacles on the Road to Self-Discovery Topic 1 Content: Elements of the Rhetorical Triangle

### **Author**



The author is the person who generates the text.