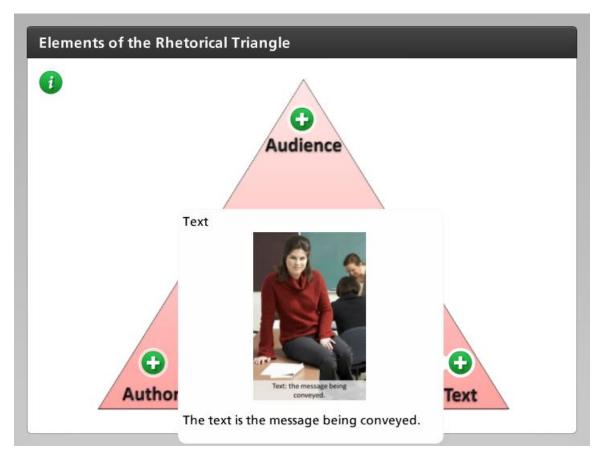

## Module 5: Obstacles on the Road to Self-Discovery Topic 1 Content: Elements of the Rhetorical Triangle

### Introduction



In this interactivity, use the previous and next buttons or click each marker to learn about the elements in the Rhetorical Triangle.



## Module 5: Obstacles on the Road to Self-Discovery Topic 1 Content: Elements of the Rhetorical Triangle

### **Audience**



The audience is the person or people who receive the text.



# Module 5: Obstacles on the Road to Self-Discovery Topic 1 Content: Elements of the Rhetorical Triangle

### Text



The text is the message being conveyed.



## Module 5: Obstacles on the Road to Self-Discovery Topic 1 Content: Elements of the Rhetorical Triangle

### **Author**



The author is the person who generates the text.