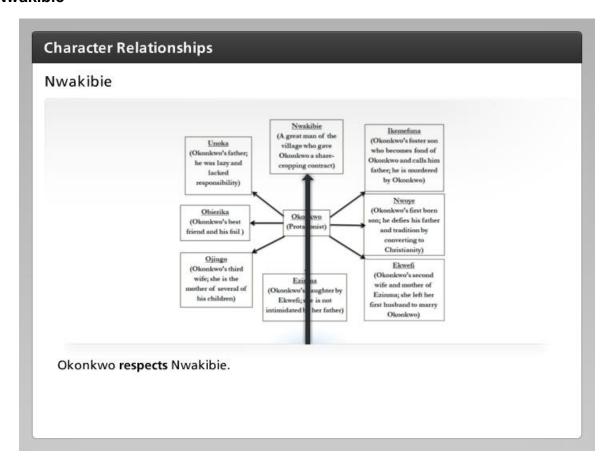

#### Introduction



As you read *Things Fall Apart*, you will need to be able to associate characters with their roles and relationships. In this interactivity, use the previous and next buttons to learn about the relationships between Okonkwo and the other characters. Click *NEXT* to begin.



#### Unoka



Okonkwo dispises his father.



#### **Obierika**



Okonkwo is friends with Obierika.



### Ojiugo



Okonkwo intimidates Ojiugo.



#### **Nwakibie**



Okonkwo respects Nwakibie.



#### **Ezinma**



Okonkwo is fond of Ezinma.



#### **Ikemefuna**



Okonkwo loves Ikemefuna.



### **N**woye



Okonkwo is ashamed of Nwoye.



#### Ekwefi



Okonkwo intimidates Ekwefi.