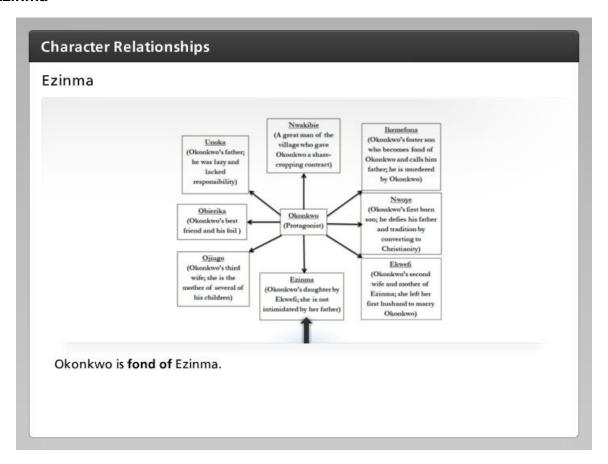

#### Introduction



As you read *Things Fall Apart*, you will need to be able to associate characters with their roles and relationships. In this interactivity, use the previous and next buttons to learn about the relationships between Okonkwo and the other characters. Click *NEXT* to begin.



#### Unoka



Okonkwo dispises his father.



#### **Obierika**



Okonkwo is friends with Obierika.



### Ojiugo



Okonkwo intimidates Ojiugo.



#### **Nwakibie**



Okonkwo respects Nwakibie.



#### **Ezinma**



Okonkwo is fond of Ezinma.



#### **Ikemefuna**



Okonkwo loves Ikemefuna.



### **N**woye



Okonkwo is ashamed of Nwoye.



#### Ekwefi



Okonkwo intimidates Ekwefi.