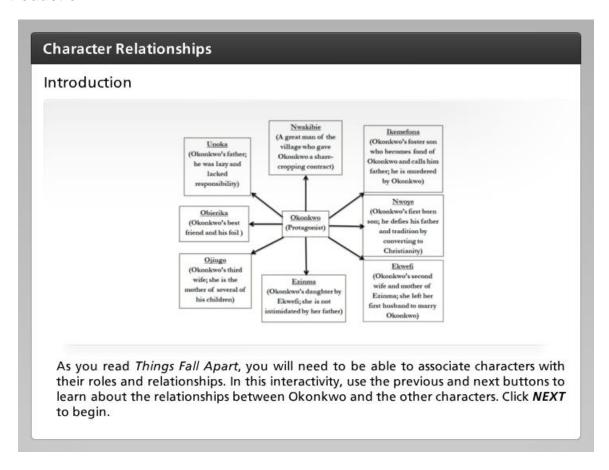

#### Introduction

As you read *Things Fall Apart*, you will need to be able to associate characters with their roles and relationships. In this interactivity, use the previous and next buttons to learn about the relationships between Okonkwo and the other characters. Click *NEXT* to begin.