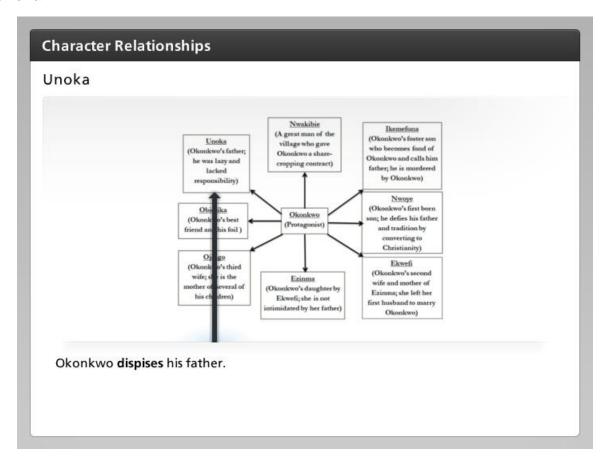

#### Introduction



As you read *Things Fall Apart*, you will need to be able to associate characters with their roles and relationships. In this interactivity, use the previous and next buttons to learn about the relationships between Okonkwo and the other characters. Click *NEXT* to begin.



#### Unoka



Okonkwo dispises his father.



#### **Obierika**



Okonkwo is friends with Obierika.



### Ojiugo



Okonkwo intimidates Ojiugo.



#### **Nwakibie**



Okonkwo respects Nwakibie.



#### **Ezinma**



Okonkwo is fond of Ezinma.



#### **Ikemefuna**



Okonkwo loves Ikemefuna.



### **N**woye



Okonkwo is ashamed of Nwoye.



#### Ekwefi



Okonkwo intimidates Ekwefi.