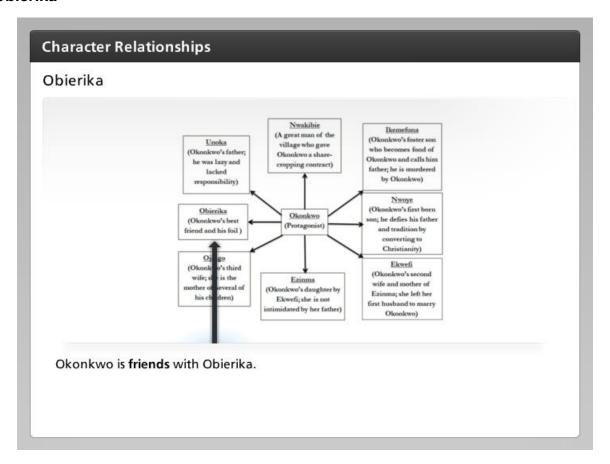

#### Introduction



As you read *Things Fall Apart*, you will need to be able to associate characters with their roles and relationships. In this interactivity, use the previous and next buttons to learn about the relationships between Okonkwo and the other characters. Click *NEXT* to begin.



#### Unoka



Okonkwo dispises his father.



#### **Obierika**



Okonkwo is friends with Obierika.



### Ojiugo



Okonkwo intimidates Ojiugo.



#### **Nwakibie**



Okonkwo respects Nwakibie.



#### **Ezinma**



Okonkwo is fond of Ezinma.



#### **Ikemefuna**



Okonkwo loves Ikemefuna.



### **N**woye



Okonkwo is ashamed of Nwoye.



#### Ekwefi



Okonkwo intimidates Ekwefi.