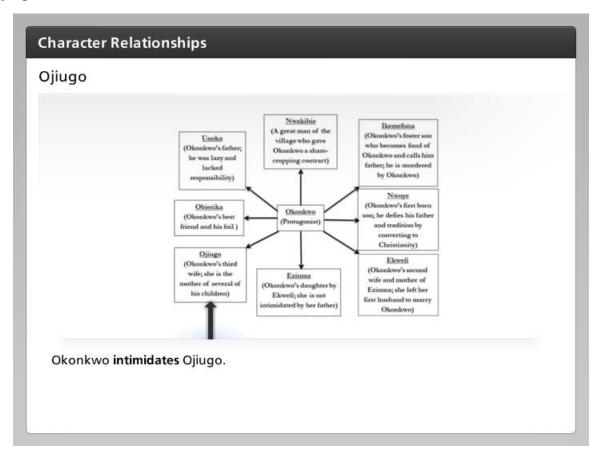

#### Introduction



As you read *Things Fall Apart*, you will need to be able to associate characters with their roles and relationships. In this interactivity, use the previous and next buttons to learn about the relationships between Okonkwo and the other characters. Click *NEXT* to begin.



#### Unoka



Okonkwo dispises his father.



#### **Obierika**



Okonkwo is friends with Obierika.



### Ojiugo



Okonkwo intimidates Ojiugo.



#### **Nwakibie**



Okonkwo respects Nwakibie.



#### **Ezinma**



Okonkwo is fond of Ezinma.



#### **Ikemefuna**



Okonkwo loves Ikemefuna.



### **N**woye



Okonkwo is ashamed of Nwoye.



#### Ekwefi



Okonkwo intimidates Ekwefi.