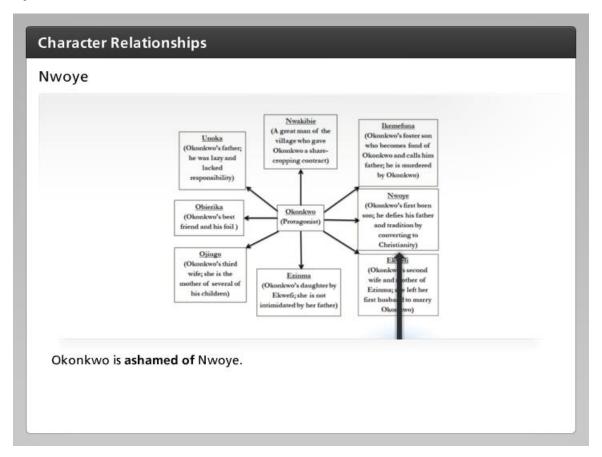

#### Introduction



As you read *Things Fall Apart*, you will need to be able to associate characters with their roles and relationships. In this interactivity, use the previous and next buttons to learn about the relationships between Okonkwo and the other characters. Click *NEXT* to begin.



#### Unoka



Okonkwo dispises his father.



#### **Obierika**



Okonkwo is friends with Obierika.



### Ojiugo



Okonkwo intimidates Ojiugo.



#### **Nwakibie**



Okonkwo respects Nwakibie.



#### **Ezinma**



Okonkwo is fond of Ezinma.



#### **Ikemefuna**



Okonkwo loves Ikemefuna.



### **N**woye



Okonkwo is ashamed of Nwoye.



#### Ekwefi



Okonkwo intimidates Ekwefi.