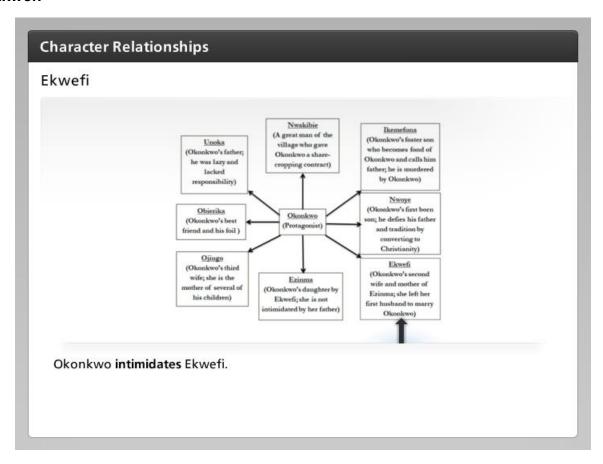

#### Introduction



As you read *Things Fall Apart*, you will need to be able to associate characters with their roles and relationships. In this interactivity, use the previous and next buttons to learn about the relationships between Okonkwo and the other characters. Click *NEXT* to begin.



#### Unoka



Okonkwo dispises his father.



#### **Obierika**



Okonkwo is friends with Obierika.



### Ojiugo



Okonkwo intimidates Ojiugo.



#### **Nwakibie**



Okonkwo respects Nwakibie.



#### **Ezinma**



Okonkwo is fond of Ezinma.



#### **Ikemefuna**



Okonkwo loves Ikemefuna.



### **N**woye



Okonkwo is ashamed of Nwoye.



#### Ekwefi



Okonkwo intimidates Ekwefi.