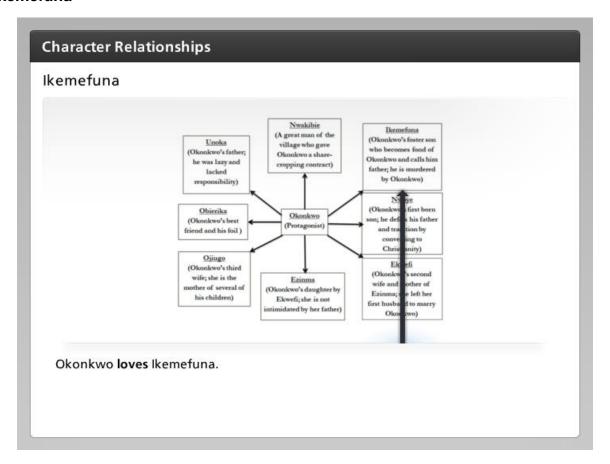

#### Introduction



As you read *Things Fall Apart*, you will need to be able to associate characters with their roles and relationships. In this interactivity, use the previous and next buttons to learn about the relationships between Okonkwo and the other characters. Click *NEXT* to begin.



#### Unoka



Okonkwo dispises his father.



#### **Obierika**



Okonkwo is friends with Obierika.



### Ojiugo



Okonkwo intimidates Ojiugo.



#### **Nwakibie**



Okonkwo respects Nwakibie.



#### **Ezinma**



Okonkwo is fond of Ezinma.



#### **Ikemefuna**



Okonkwo loves Ikemefuna.



### **N**woye



Okonkwo is ashamed of Nwoye.



#### Ekwefi



Okonkwo intimidates Ekwefi.