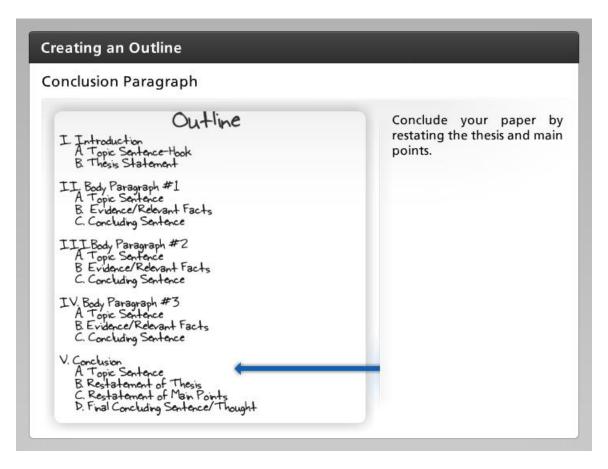

#### **Conclusion Paragraph**

Conclude your paper by restating the thesis and main points.