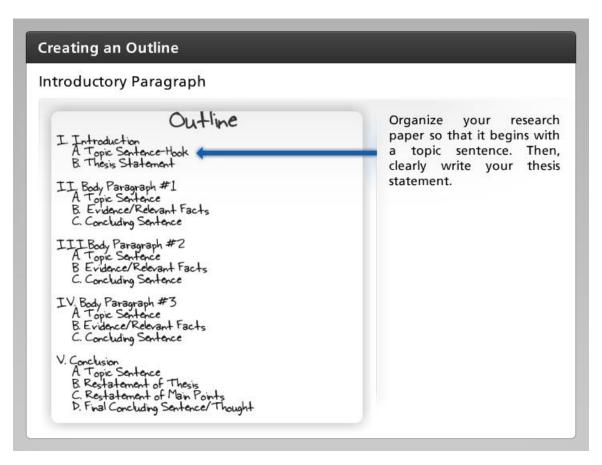

#### **Introductory Paragraph**

Organize your research paper so that it begins with a topic sentence. Then, clearly write your thesis statement.