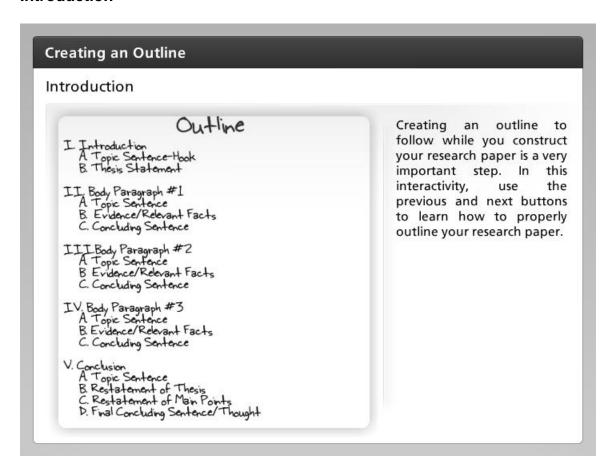

#### Introduction

Creating an outline to follow while you construct your research paper is a very important step. In this interactivity, use the previous and next buttons to learn how to properly outline your research paper.