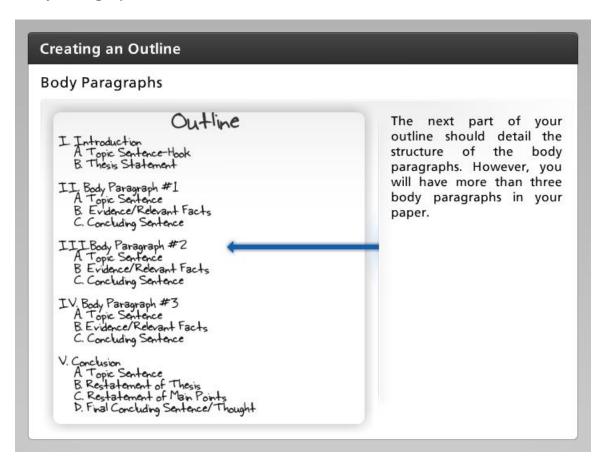

#### **Body Paragraphs**

The next part of your outline should detail the structure of the body paragraphs. However, you will have more than three body paragraphs in your paper.