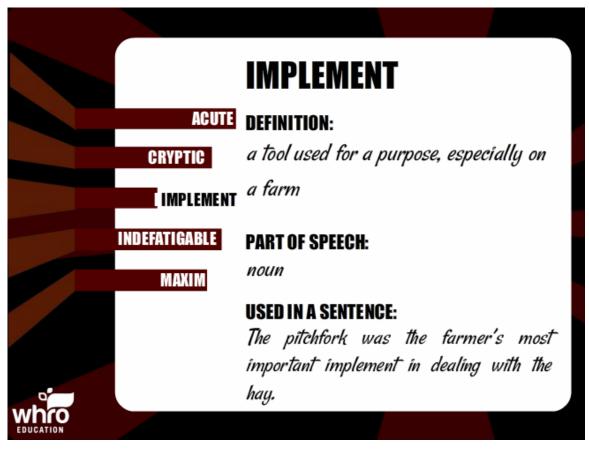

#### IMPLEMENT

**DEFINITION:** *a tool used for a purpose, especially on a farm* 

# PART OF SPEECH:

noun

## **USED IN A SENTENCE:**

The pitchfork was the farmer's most important implement in dealing with the hay.