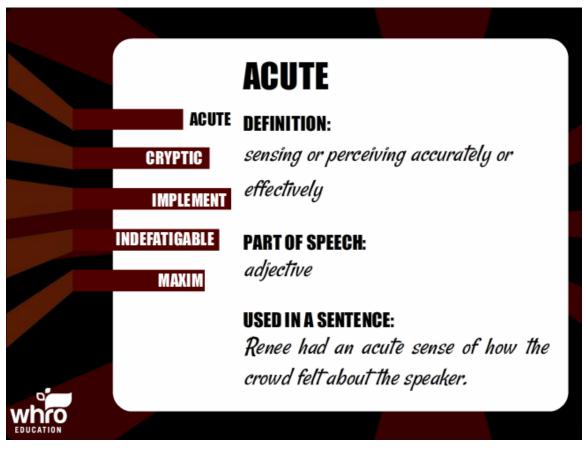

Animal Farm: Vocabulary (Chapter 3)

ACUTE

**DEFINITION:** sensing or perceiving accurately or effectively

# PART OF SPEECH:

adjective

## **USED IN A SENTENCE:**

Renee had an acute sense of how the crowd felt about the speaker.

|                            | CRYPTIC                                                             |
|----------------------------|---------------------------------------------------------------------|
| ACUTE                      | DEFINITION:                                                         |
| CRYPTIC                    | having hidden meaning                                               |
| IMPLEMENT<br>INDEFATIGABLE | PART OF SPEECH:<br>adjective                                        |
| MAXIM                      | <b>USED IN A SENTENCE:</b><br>The mysterious note that Terence sent |
|                            | to Martina was cryptic in tone.                                     |
|                            |                                                                     |