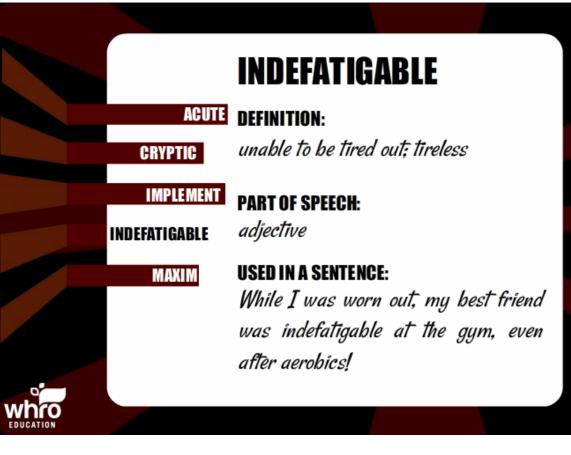

#### INDEFATIGABLE

**DEFINITION:** *unable to be tired out; tireless* 

**PART OF SPEECH:** *adjective* 

USED IN A SENTENCE:

While I was worn out, my best friend was indefatigable at the gym, even after aerobics!