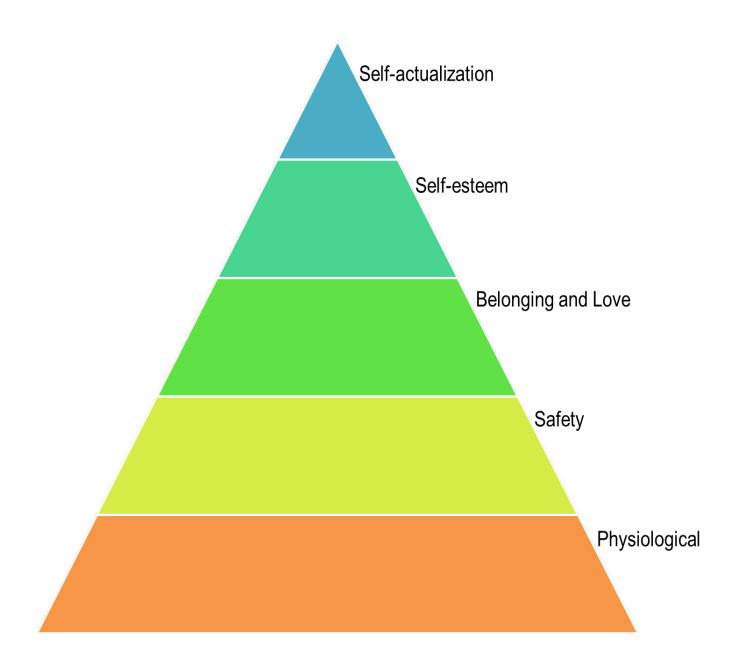

## Module 2: Looking in Your Blind Spot Topic 1 Application: Maslow's Hierarchy of Needs Pyramid Template

Fill out the below hierarchy of needs pyramid as it relates to your life. Mark your current stage in the pyramid, and explain why you believe this is your level of motivation by describing an experience you recently had. In addition, fill out the remaining four stages by indicating the age you were at the time you resided in it, and describing a relevant experience you had. If you feel you have not yet been in a particular stage of motivation, explain your reasoning.

You may put your answers either directly in the blank space of each stage in the pyramid, or on a separate sheet of paper.