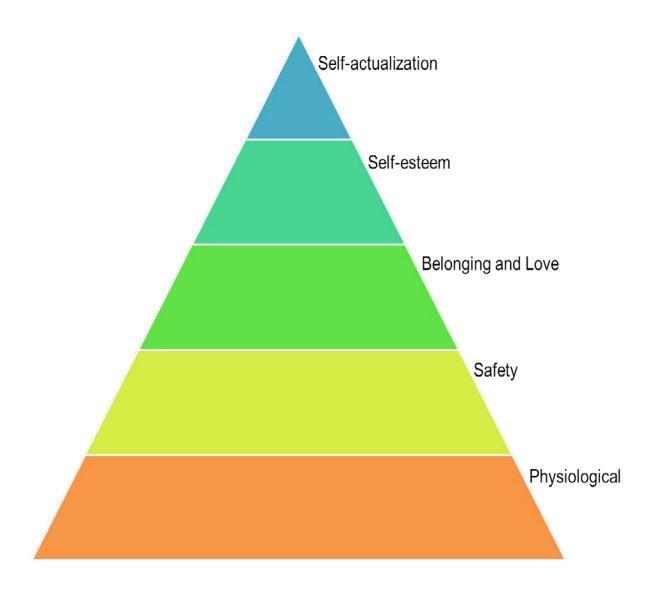

## Module 7: Motivation, Emotion, and Stress Topic 1 Application: Maslow's Hierarchy of Needs Pyramid Template

Fill out the below hierarchy of needs pyramid as it relates to your life. Mark your current stage in the pyramid, and explain why you believe this is your level of motivation by describing an experience you recently had. In addition, fill out the remaining four stages by indicating the age you were at the time you resided in it, and describing a relevant experience you had. If you feel you have not yet been in a particular stage of motivation, explain your reasoning.

You may put your answers either directly in the blank space of each stage in the pyramid, or on a separate sheet of paper.