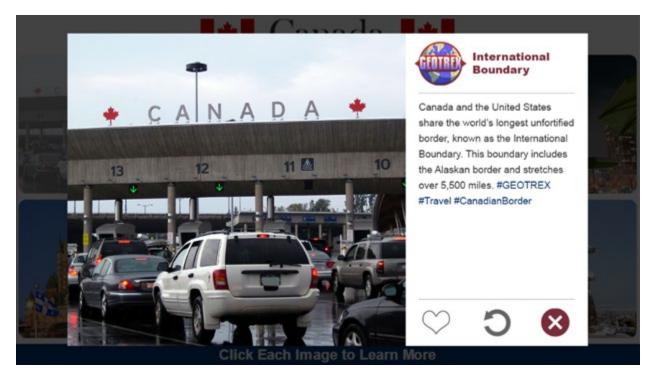

## **International Boundary**

Canada and the United States share the world's longest unfortified border, known as the International Boundary. This boundary includes the Alaskan border and stretches over 5,500 miles.