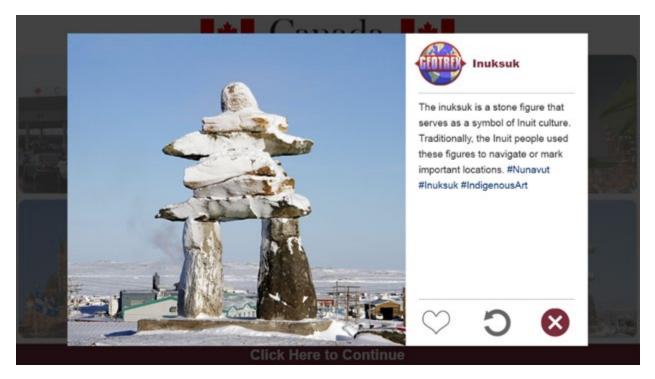

#### Inuksuk

The inuksuk is a stone figure that serves as a symbol of Inuit culture. Traditionally, the Inuit people used these figures to navigate or mark important locations.