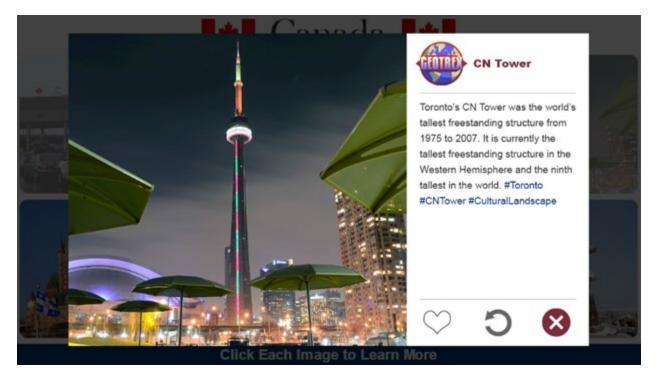

### **CN** Tower

Toronto's CN Tower was the world's tallest freestanding structure from 1975 to 2007. It is currently the tallest freestanding structure in the Western Hemisphere and the ninth tallest in the world.