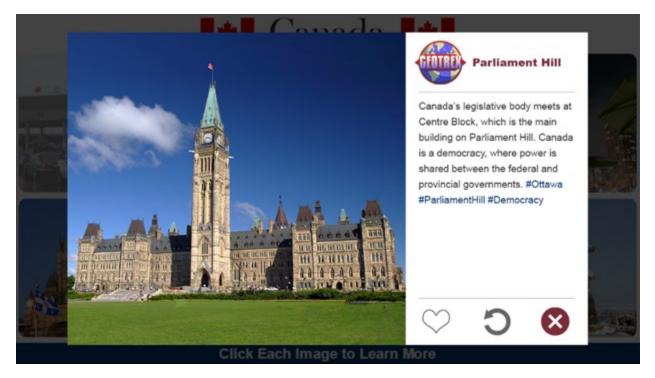

## **Parliament Hill**

Canada's legislative body meets at Centre Block, which is the main building on Parliament Hill. Canada is a democracy, where power is shared between the federal and provincial governments.