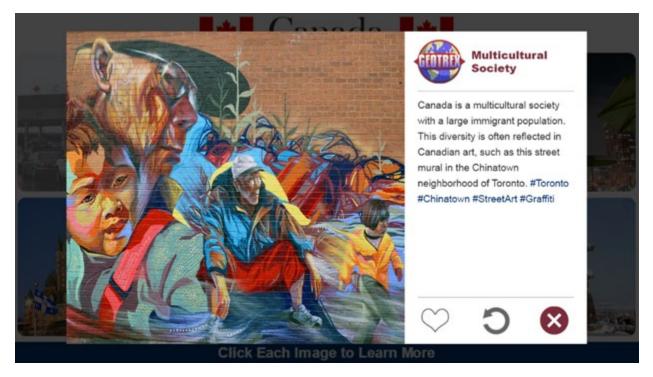

## **Multicultural Society**

Canada is a multicultural society with a large immigrant population. This diversity is often reflected in Canadian art, such as this street mural in the Chinatown neighborhood of Toronto.