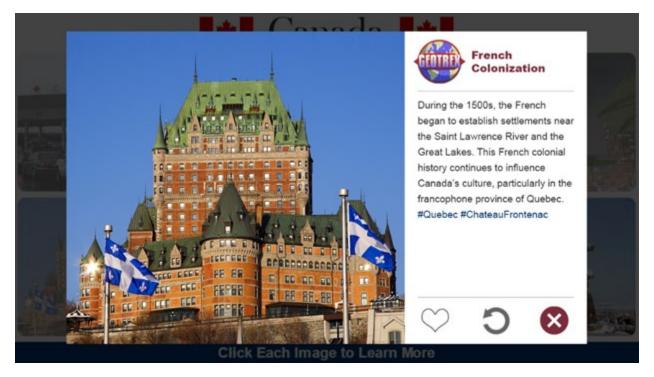

### **French Colonization**

During the 1500s, the French began to establish settlements near the Saint Lawrence River and the Great Lakes. This French colonial history continues to influence Canada's culture, particularly in the francophone province of Quebec.