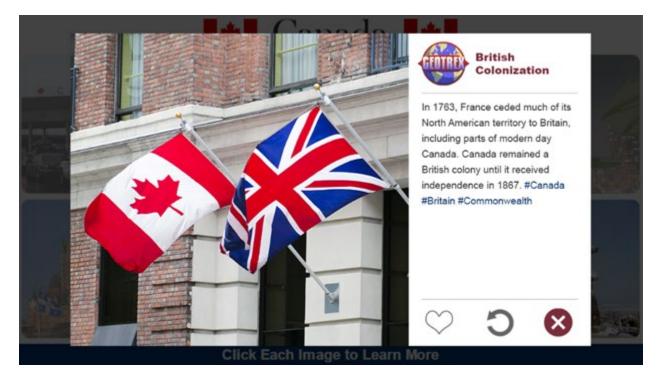

### **British Colonization**

In 1763, France ceded much of its North American territory to Britain, including parts of modern day Canada. Canada remained a British colony until it received independence in 1867.