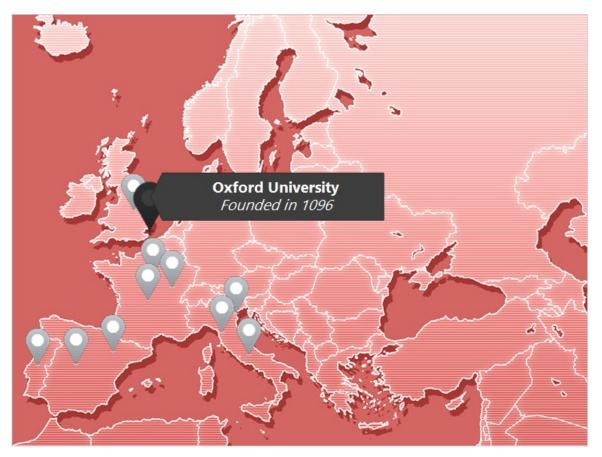

#### Introduction



Click each marker on the map to discover the locations and founding information for various major universities in medieval Europe. Click NEXT to begin. Exit the interactivity when you are done exploring the content.



# University of Cambridge Bounded in 1209

#### University of Cambridge



#### **Oxford University**





#### **University of Paris**







#### University of Montpellier



# University of Toulous Double of the Toulous

#### **University of Toulouse**



## University of Valladolid Dunded in 1241

University of Valladolid





#### **University of Salamanca**



#### **University of Coimbra**





# University of Vincenza Founded in 1204

University of Vincenza



#### University of Modena





#### University of Bologna