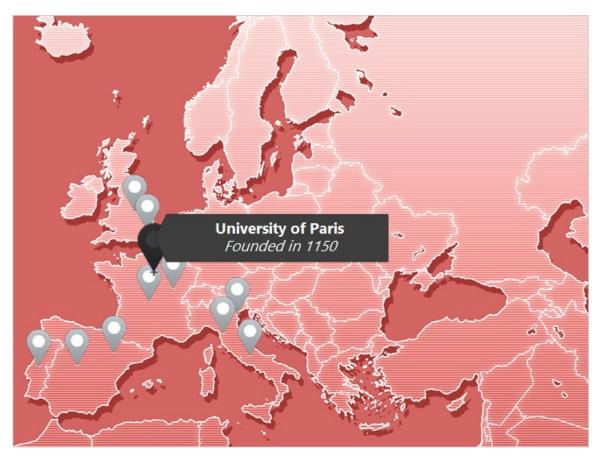

#### Introduction



Click each marker on the map to discover the locations and founding information for various major universities in medieval Europe. Click NEXT to begin. Exit the interactivity when you are done exploring the content.



# University of Cambridge Bounded in 1209

#### University of Cambridge



#### **Oxford University**





#### **University of Paris**







#### University of Montpellier



# University of Toulous Double of the Toulous

#### **University of Toulouse**



## University of Valladolid Dunded in 1241

University of Valladolid





#### **University of Salamanca**



#### **University of Coimbra**





# University of Vincenza Founded in 1204

University of Vincenza



#### University of Modena





#### University of Bologna