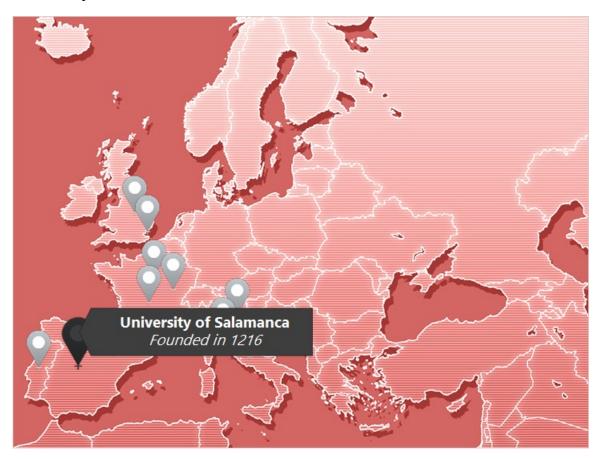

#### Introduction



Click each marker on the map to discover the locations and founding information for various major universities in medieval Europe. Click NEXT to begin. Exit the interactivity when you are done exploring the content.



# University of Cambridge Bounded in 1209

#### University of Cambridge



#### **Oxford University**





#### **University of Paris**







#### University of Montpellier



# University of Toulous Double of the Toulous

#### **University of Toulouse**



## University of Valladolid Dunded in 1241

University of Valladolid





#### **University of Salamanca**



#### **University of Coimbra**





# University of Vincenza Founded in 1204

University of Vincenza



#### University of Modena





#### University of Bologna