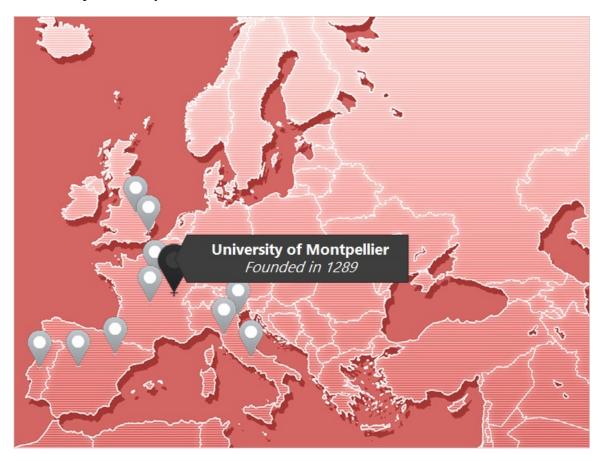

#### Introduction



Click each marker on the map to discover the locations and founding information for various major universities in medieval Europe. Click NEXT to begin. Exit the interactivity when you are done exploring the content.



# University of Cambridge Bounded in 1209

#### University of Cambridge



#### **Oxford University**





#### **University of Paris**







#### University of Montpellier



# University of Toulous Double of the Toulous

#### **University of Toulouse**



## University of Valladolid Dunded in 1241

University of Valladolid





#### **University of Salamanca**



#### **University of Coimbra**





# University of Vincenza Founded in 1204

University of Vincenza



#### University of Modena





#### University of Bologna